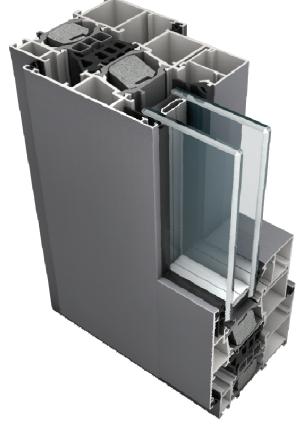

## 2.1 Market launch Lambda 77 L opening out

The new side-hung or top-hung projecting out window construction opening out will be added to the Lambda 77 L programme with immediate effect. Two sash profiles are offered: B803271 which can house Hueck fittings or B803270 for gear locks (espagnolette fittings). Sash dimensions of up to 2000 mm x 2200 mm have been tested and can be realized in accordance with EN 14351 and BS 6375. It is suitable for a glass thickness between 24 and 52 mm in the fixed frame and between 22 and 54 mm in the sash.

The new design can be combined with the Lambda 77 L modular system. In addition, new fixed frames/insert frames and interlocking frames with an interlocking width of 28 and 38 mm have been added.