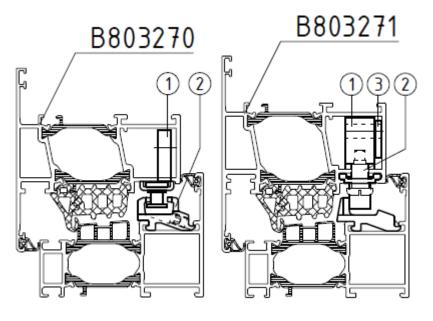

## 2.1 Market launch Lambda 77 L opening out

The new side-hung or top-hung projecting out window construction opening out will be added to the Lambda 77 L programme with immediate effect. Two sash profiles are offered: B803271 which can house Hueck fittings or B803270 for gear locks (espagnolette fittings). Sash dimensions of up to 2000 mm x 2200 mm have been tested and can be realized in accordance with EN 14351 and BS 6375. It is suitable for a glass thickness between 24 and 52 mm in the fixed frame and between 22 and 54 mm in the sash.

The new design can be combined with the Lambda 77 L modular system. In addition, new fixed frames/insert frames and interlocking frames with an interlocking width of 28 and 38 mm have been added.